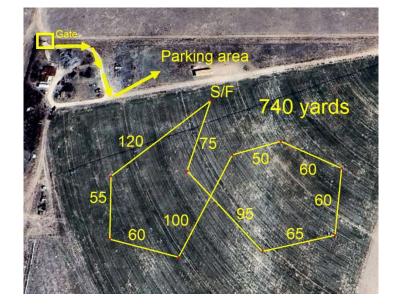

# NORTH PIVOT FIELD COUNTY ROAD A032/LANGLEY RD, ESTANCIA NM

This is a working farm: drive slowly, 15 mph max – no dust! Watch for cattle and CLOSE ALL GATES BEHIND YOU!

**EARLY ENTRY FEES**: \$25 first dog/entry/day, \$15 additional dogs from same owner, the same day. Certification runs \$10 (Saturday only: max 5 before the trial with entry in Singles, or after the Saturday trial if time allows)

#### EQUIPMENT AND COURSE PLANS

Type of lure machine: battery-powered continuous-loop system. Continuous loop equipment will be used. Lure will consist of highly visible white and/or black plastic. Back-up equipment will be available. Courses will be reversed for finals, runoffs, and Best in Field.

LLCC reserves the right to alter the course plans, as required, by weather and/or field conditions on the day of the trial.

<u>SATURDAY</u> 690 yards