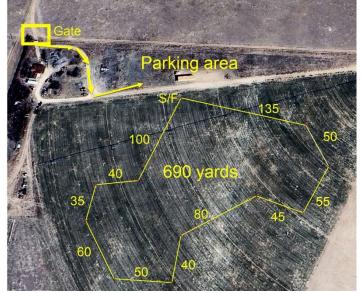

#### EQUIPMENT AND COURSE PLANS

Type of lure machine: battery-powered continuous-loop system. Continuous loop equipment will be used. Lure will consist of highly visible white and/or black plastic. Back-up equipment will be available. Courses will be reversed for finals, runoffs, and Best in Field.

LLCC reserves the right to alter the course plans, as required, by weather and/or field conditions on the day of the trial.

<u>SATURDAY</u> 690 yards