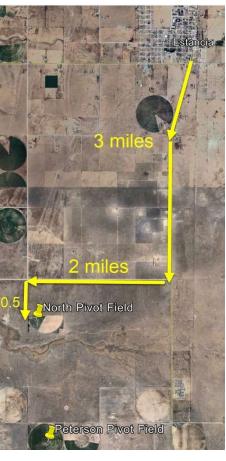

# Driving Directions to North Pivot Field, Estancia, NM County Road A032 / Langley Road & Metzger Road

Note: This field is two miles north of the previous field location, and is approximately 1 hour from Albuquerque, 1.5 hours from Santa Fe. **This is an agricultural field and does not have a street address**. County Road A032 / Langley Road is located 3 miles south of Estancia, and the driveway to the field is at the intersection of this road and Metzgar Road. GPS directions can be set to the road name (try both).

### Directions:

From I40 take Highway 41 South (exit 196). Follow Highway 41 south for 21 miles, though and just beyond Estancia.

Three miles after the southern edge of Estancia turn right (West) onto Langley Road / County Road A032. This is a well-graded dirt road. Follow Langley Road for two miles.

You will see Metzger Road t-ing into Langley Road on the north, and to the south (on the left side of the road) will see green farm gates. Drive through the gates (CLOSE THEM BEHIND YOU) and follow the driveway 0.5 miles south. Drive through the next gate (AGAIN, CLOSE THE GATE BEHIND YOU) and follow the signs around the house and to the field.